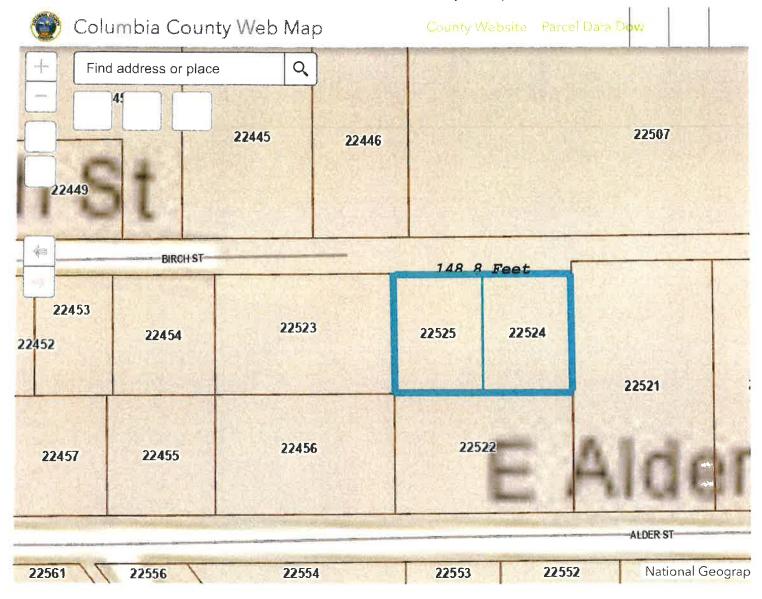

### BID 1 (combined lots)

Tax lot 22524 Map ID No. 4N4W03-BD-01702

Tax lot 22525 Map ID No. 4N4W03-BD-01703

Situs Address; Birch Street, Vernonia

Zoned; VR: Residential / each 7,500 sq. ft. 2021 Assessment \$40,600 RMV ea. 2021 Assessment 0 Improvements

#### 17-021

A tract of land in the Northwest quarter of Section 20, Township 4 North, Range 1 West, Willamette Meridian, Columbia County, Oregon, being more particularly described as follows:

Lot 12 and the East half of Lot 13, Block 1, FIRST ADDITION TO RIVERVIEW LOTS, in the City of Vernonia, Columbia County, Oregon.

#### 17-022

A tract of land in the Northwest quarter of Section 20, Township 4 North, Range 1 West, Willamette Meridian, Columbia County, Oregon, being more particularly described as follows:

Lot 14 and the West half of Lot 13, Block 1, FIRST ADDITION TO RIVERVIEW LOTS, in the City of Vernonia, Columbia County, Oregon.